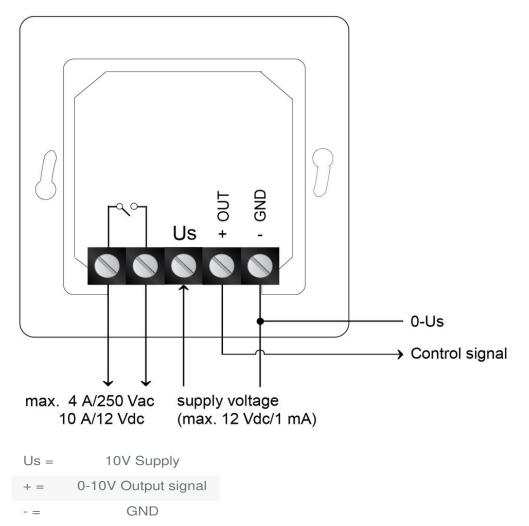

emand environments as bathrooms etc).



## **Technical parameters**

| Nominal data              |                |  |
|---------------------------|----------------|--|
| Voltage (nominal)         | 10 V           |  |
| Voltage type              | DC             |  |
| Protection/Classification |                |  |
| Enclosure class           | IP44           |  |
| Controller and Sensors    |                |  |
| Switching capacity        | 4A / 250V      |  |
| Rangeability              | 010 V          |  |
| Control signal            | 010 kOhm       |  |
| Dimensions and weights    |                |  |
| Weight                    | <b>0.17</b> kg |  |
| Others                    |                |  |
| Contact                   | 1 NO           |  |



## Dimension



## Wiring