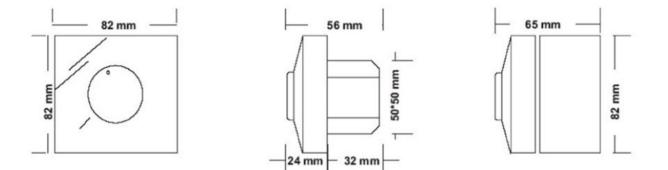

for highly demand environments as bathrooms etc).



## **Technical parameters**

| Nominal data              |                |  |
|---------------------------|----------------|--|
| Voltage (nominal)         | 10 V           |  |
| Voltage type              | DC             |  |
| Protection/Classification |                |  |
| Enclosure class           | IP44           |  |
| Controller and Sensors    |                |  |
| Switching capacity        | 4A / 250V      |  |
| Rangeability              | 010 V          |  |
| Control signal            | 010 kOhm       |  |
| Dimensions and weights    |                |  |
| Weight                    | <b>0.17</b> kg |  |
| Others                    |                |  |
| Contact                   | 1 NO           |  |



## Dimension



## Wiring