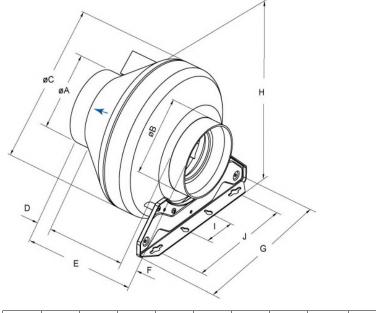

Dimensions:

| øA  | øB  | øC  | D  | Ε   | F  | G   | Η   | Ι  | J   |
|-----|-----|-----|----|-----|----|-----|-----|----|-----|
| 149 | 149 | 341 | 30 | 230 | 30 | 272 | 360 | 60 | 200 |