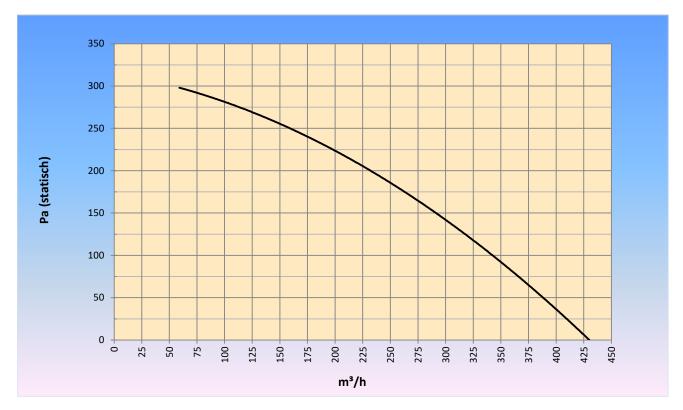

## General data:

| Max. Air flow 720                         | m3/h  |
|-------------------------------------------|-------|
| Impeller speed 2.527                      | rpm   |
| Input power 106                           | W     |
| Voltage 1x230/50                          | V/Hz  |
| Input current 0,48                        | A     |
| Enclosure class, motor 44                 | IP    |
| Weight 3,2                                | kg    |
| Max. medium temp. 70                      | °C    |
| Sound pressure level at 3M freefield 35,3 | dB(A) |